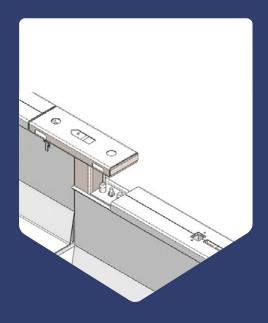

#### **Quick installation**

Two-part system of unique T-connector and barrier for rapid connection and disconnection

Patent pending T-Connector allows you to install, remove and even separate in either direction.