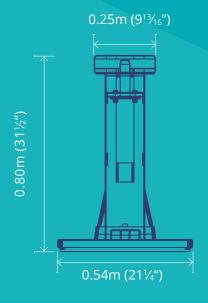

#### **Narrow profile**

A section width as small as 0.25m (9<sup>13</sup>/<sub>16</sub>") up to a maximum width across the trafficable foot of 0.54m (21½")