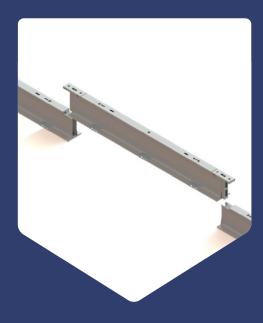

Symmetrical barrier sections with universal T-connector allows any section to connect to another, in either direction, significantly lowering installation time, operational costs and reducing inventory.

#### **Narrow profile**

A section width as small as 0.25m (9<sup>13</sup>/<sub>16</sub>") up to a maximum width across the trafficable foot of 0.54m (21½")