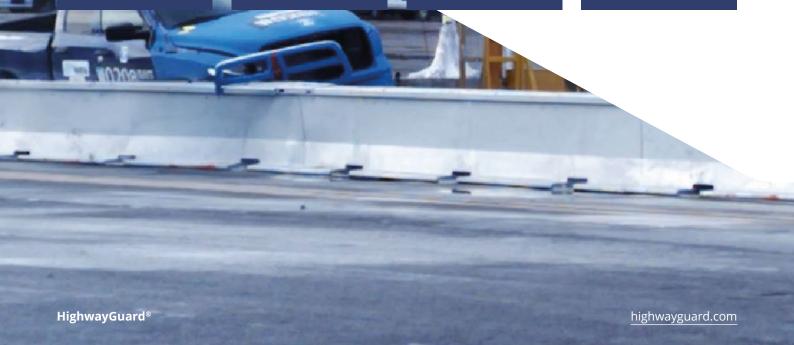

& TL-4



#### **Quick installation**

Two-part system of unique T-connector and barrier for rapid connection and disconnection



### **Testing standards**

Connect to your existing MASH compliant BG800



#### Simplified design

Integrated anchoring and limited componentry



#### **Narrow profile**

A section width as small as 0.25m (9<sup>13</sup>/<sub>16</sub>") up to a maximum width across the trafficable foot of 0.54m (21½")



# Low deflection

Limited (LDS) or Minimum (MDS) Deflection Systems for restricted work space environments



# Lower transport costs

Up to 252m (827ft) transported per truck



### Long life cycle

20+ years useable lifespan, maximising asset value



### Locally & Regionally manufactured options

Reducing delivery lead times and supporting local industry



# **Technical specification**



Module Length: 6.00m (19.68 ft)
Module Weight: 552kg (1217lb)

T-Connector: 43kg (95lb)

System Weight: 99kg/m (62lb/ft)

| Product          | Test Level<br>(MASH) | Vehicle<br>Class | lmpact<br>Speed | lmpact<br>Angle | Dynamic Deflection |      |
|------------------|----------------------|------------------|-----------------|-----------------|--------------------|------|
|                  |                      |                  |                 |                 | ft                 | m    |
| HighwayGuard MDS | TL3-11               | 2270p            | 62 mph          | 25°             | 0' 1"              | 0.03 |
| HighwayGuard LDS | TL3-11               | 2270p            | 62 mph          | 25°             | 2' 3"              | 0.68 |
|