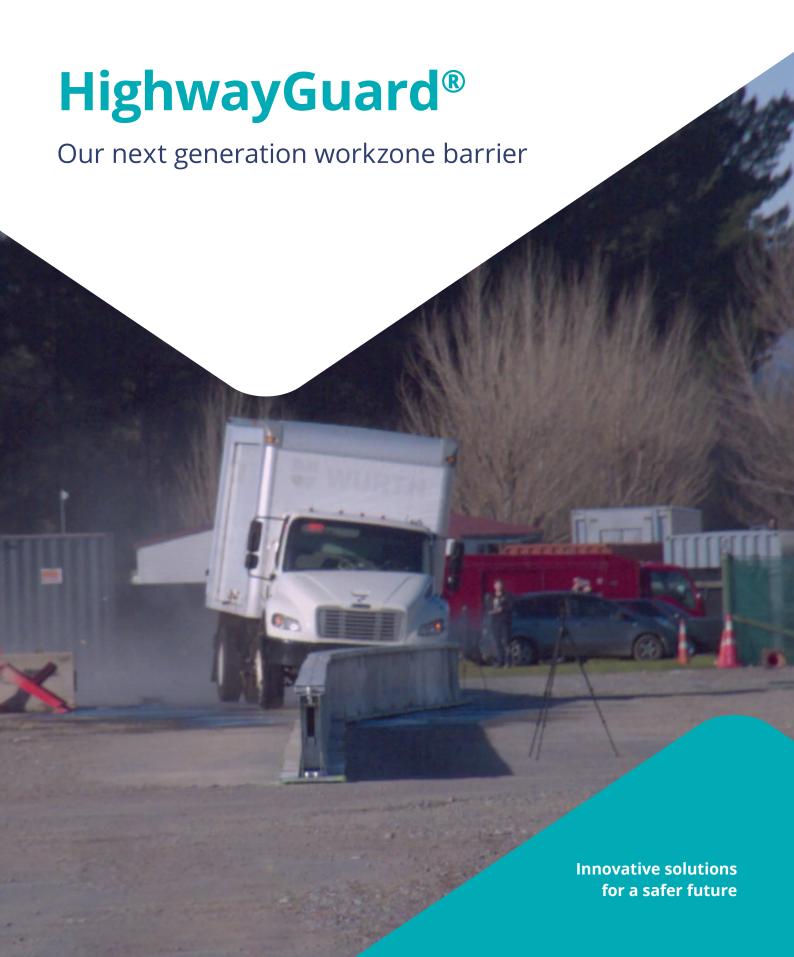

HighwayGuard® is the latest in innovative, portable workzone barrier technology. Developed with usability, efficiency and simplicity at its forefront.

A single truck, trailer mounted crane or excavator and crew can connect sections in less than 30 seconds, saving time and manpower.

## Tested and compliant to MASH 16 TL-3 & TL-4