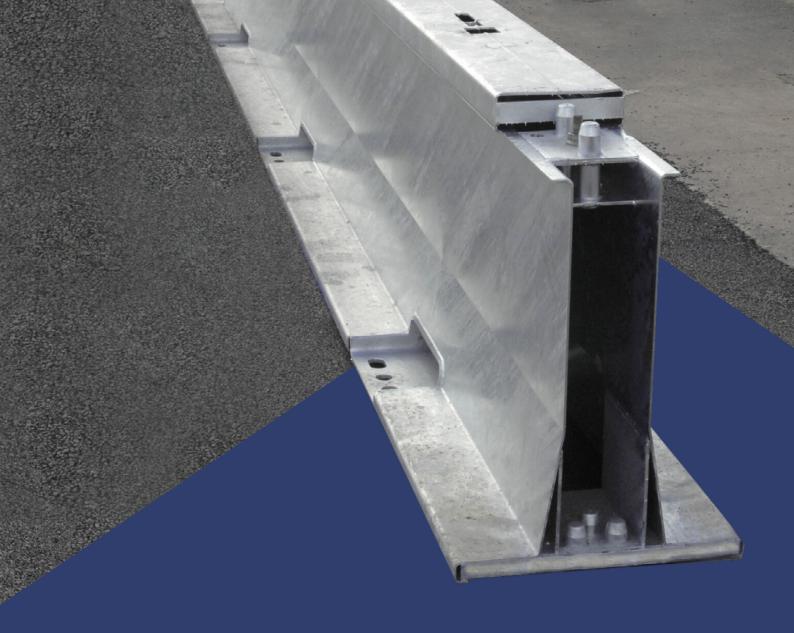

#### Simplified design

Integrated anchoring and limited componentry

#### **Narrow profile**

A section width as small as 0.25m (9<sup>13</sup>/<sub>16</sub>") up to a maximum width across the trafficable foot of 0.54m (21½")

Patent pending T-Connector allows you to install, remove and even separate in either direction.